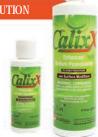

#### 6% ENHANCED SODIUM HYPOCHLORITE SOLUTION

- Item #28-00011
   6% Enhanced Sodium Hypochlorite Solution
   125ml bottle
- Item #28-00012
   6% Enhanced Sodium Hypochlorite Solution
   500ml bottle

- Calix-X is an enhanced 6% sodium hypochlorite solution designed for irrigation, debridement and cleaning of root canals during and after instrumentation.
- Contains wetting agents and surface modifiers that enables it to penetrate into lateral canals and isthmuses by lowering surface tension.
- · Gluten-Free
- Reduces post-treatment complications. Improves contact and dissolves tissue.
- · Increases lubricity and decreases surface tension.
- · Made in USA