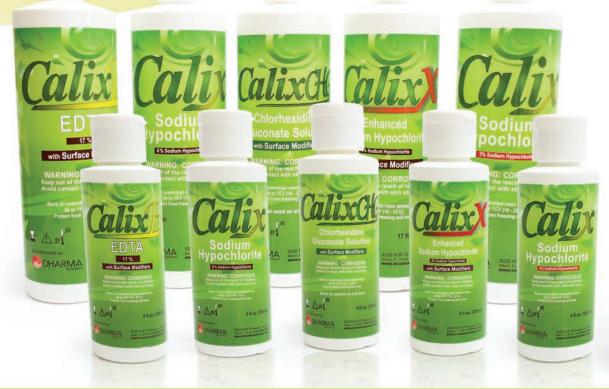

# Irrigation Calix

#### SODIUM HYPOCHLORITE IRRIGATION SOLUTIONS

- Ideal for debridement and irrigation of root canals during and after instrumentation
- Gluten-Free
- Made in USA

#### **3% SODIUM HYPOCHLORITE SOLUTION**

- Item #28-00001
- 3% Sodium Hypochlorite Solution 125ml bottle
- Item #28-00002
  - 3% Sodium Hypochlorite Solution 500ml bottle

#### **6% SODIUM HYPOCHLORITE SOLUTION**

- Item #28-00006
- 6% Sodium Hypochlorite Solution 125ml bottle
- Item #28-00007
- 6% Sodium Hypochlorite solution 500ml bottle

#### 6% ENHANCED SODIUM HYPOCHLORITE SOLUTION

- Item #28-00011
   6% Enhanced Sodium Hypochlorite Solution
   125ml bottle
- Item #28-00012
   6% Enhanced Sodium Hypochlorite Solution
   500ml bottle

- Calix-X is an enhanced 6% sodium hypochlorite solution designed for irrigation, debridement and cleaning of root canals during and after instrumentation.
- Contains wetting agents and surface modifiers that enables it to penetrate into lateral canals and isthmuses by lowering surface tension.
- · Gluten-Free
- Reduces post-treatment complications. Improves contact and dissolves tissue.
- · Increases lubricity and decreases surface tension.
- · Made in USA

#### 17% EDTA ROOT CANAL SOLUTION

- Item #28-00020
   17% EDTA Solution 125ml bottle
- Item #28-00021 17% EDTA Solution – 500ml bottle

- EDTA Ehtylenediaminetetraacetic acid in an aqueous solution.
- Calix-X is a root canal chelating agent that conditions and cleans
  through a chelation process. It is the irrigant of choice for smear layer
  and dentin mud and can be used as a final irrigant prior to obturation.
- It is perfect as a lubricant when instrumenting tight canals because it contains a surfactant which enables the EDTA to wet the canal easily.
   It prepares dentin walls for better adhesion of filling materials.
- · It opens dentin tubules and enhances cleansing.
- It is buffered to an optimum neutral PH. For best outcomes, the PH is more important than the concentration. As PH increases, the availability of calcium ions from hydroxyapatite for chelation decreases.
- Gluten Free
- · Made in USA

#### 2% CHLORHEXIDINE GLUCONATE SOLUTION

- Item #28-00025 2% CHX Solution – 125ml bottle
- Item #28-00026
   2% CHX Solution 500ml bottle

- Calix-CHG contains 2% Chlorhexidine Gluconate plus wetting agents and surface modifiers to improve the depth of penetration.
- It kills bacteria faster than standard 2% Chlorhexidine solutions.
- Very effective in killing the E faecalis bacteria. It has a wide antimicrobial spectrum and is effective against both Gram-negative and Gram-positive bacteria as well as yeasts.
- Gluten-Free
- · Made in USA